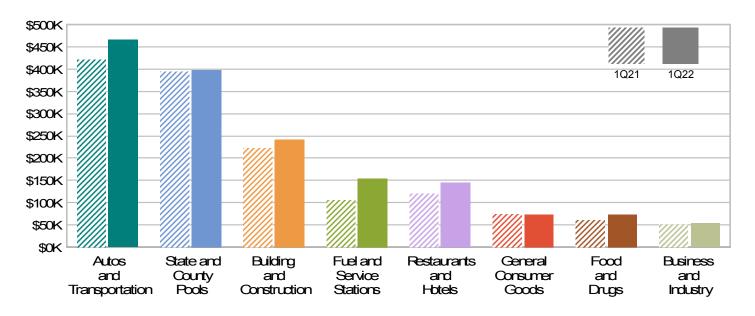

## MAJOR INDUSTRY GROUPS

| Major Industry Group      | <u>Count</u> | <u>1Q22</u> | <u>1Q21</u> | <u>\$ Change</u> | % Change |
|---------------------------|--------------|-------------|-------------|------------------|----------|
| Autos and Transportation  | 54           | 465,047     | 421,798     | 43,250           | 10.3%    |
| State and County Pools    | -            | 397,774     | 395,007     | 2,767            | 0.7%     |
| Building and Construction | 15           | 241,119     | 222,061     | 19,058           | 8.6%     |
| Fuel and Service Stations | 23           | 153,138     | 105,034     | 48,104           | 45.8%    |
| Restaurants and Hotels    | 98           | 144,379     | 119,662     | 24,717           | 20.7%    |
| General Consumer Goods    | 344          | 72,371      | 73,141      | (771)            | -1.1%    |
| Food and Drugs            | 29           | 72,328      | 59,747      | 12,581           | 21.1%    |
| Business and Industry     | 157          | 53,832      | 49,462      | 4,370            | 8.8%     |
| Transfers & Unidentified  | 10           | 1,187       | 274         | 913              | 333.5%   |
| Total                     | 730          | 1,601,176   | 1,446,186   | 154,990          | 10.7%    |

## 1Q21 Compared To 1Q22

1Q22 Percent of Total