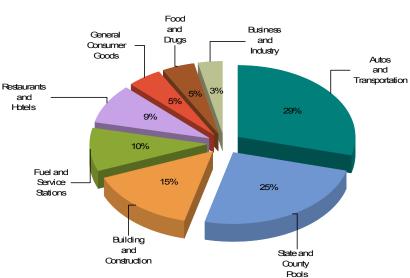

## MAJOR INDUSTRY GROUPS

| Major Industry Group      | <u>Count</u> | <u>1Q22</u> | <u>1Q21</u> | <u>\$ Change</u> | % Change |
|---------------------------|--------------|-------------|-------------|------------------|----------|
| Autos and Transportation  | 54           | 465,047     | 421,798     | 43,250           | 10.3%    |
| State and County Pools    | -            | 397,774     | 395,007     | 2,767            | 0.7%     |
| Building and Construction | 15           | 241,119     | 222,061     | 19,058           | 8.6%     |
| Fuel and Service Stations | 23           | 153,138     | 105,034     | 48,104           | 45.8%    |
| Restaurants and Hotels    | 98           | 144,379     | 119,662     | 24,717           | 20.7%    |
| General Consumer Goods    | 344          | 72,371      | 73,141      | (771)            | -1.1%    |
| Food and Drugs            | 29           | 72,328      | 59,747      | 12,581           | 21.1%    |
| Business and Industry     | 157          | 53,832      | 49,462      | 4,370            | 8.8%     |
| Transfers & Unidentified  | 10           | 1,187       | 274         | 913              | 333.5%   |
| Total                     | 730          | 1,601,176   | 1,446,186   | 154,990          | 10.7%    |

## 1Q21 Compared To 1Q22

1Q22 Percent of Total